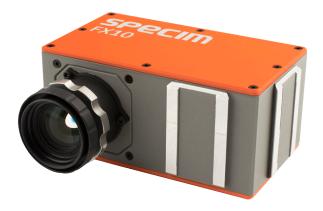

Harness The Benefits Of Hyperspectral Imaging With

# **SPECIM FX10**

Hyperspectral Camera That Meets The Industrial Needs



### FLEXIBILITY

Free wavelength selection from 220 bands within the camera coverage

## HIGH SPEED

More FPS than you ever need

| Example 1: Full range (220 bands) selected = 330 FPS            |  |  |
|-----------------------------------------------------------------|--|--|
|                                                                 |  |  |
| Example 2: Range of 20 bands selected = 2830 FPS                |  |  |
|                                                                 |  |  |
| Example 3: Three specific regions selected (5 bands) = 6510 FPS |  |  |

#### PLUG 'N' PLAY

Every Specim FX unit gives identical results



# INTEGRATION

Acquisition software & SDK: LUMO Toolkit Camera interface: CameraLink or GigE Vision





# FAST OPTICS

HIGH SENSITIVITY Enables good signa