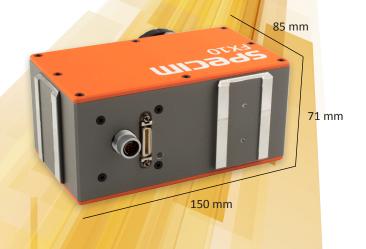

# SMALL SIZE

Much smaller footprint than traditional hyperspectral cameras

| Spectral Range    | 400 – 1000 nm                                         |
|-------------------|-------------------------------------------------------|
| Spectral Bands    | 220                                                   |
| Spectral FWHM     | 5.5 nm                                                |
| Spatial Sampling  | 1024 px                                               |
| Frame Rate        | 330 FPS full frame<br>9900 with 1 band selected       |
| FOV               | 40°                                                   |
| F-number          | F/1.7                                                 |
| Camera SNR (Peak) | 600:1                                                 |
| Camera Interface  | CameraLink<br>GigE Vision (coming at the end of 2016) |
| Weight            | 1.4 kg                                                |
| Dimensions        | 150 x 85 x 71 mm                                      |